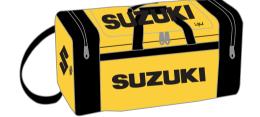

## GEAR BAG CLASSIC STYLE

**GBC MAI 0200** 

**GBC YAM 0202** 

**GBC HON 0203** 

**GBC CZR 0204** 

**GBC KAW 0206** 

**GBC SUZ 0207** 

**GBC PUC 0208** 