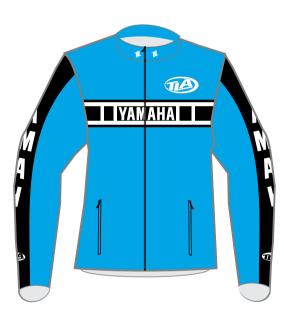

#### CLASSIC RIDERS STYLE

These jackets are inspired by those of the old motorcycle brands from past and are not replicas. The clothing is made with sublimation the fabric is polyester oxford 600

Jacket in 600 oxford fabric, detachable sleeves 2 front pockets, one large back pocket elastic in waist perforated inner lining.