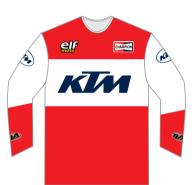

#### CLASSIC BRAND STYLE

These jerseys are inspired by those of the old motorcycle brands from past and are not replicas. The clothing is made with sublimation the fabric is mesh microfresh.