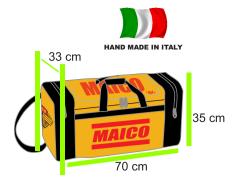

## GEAR BAG CLASSIC STYLE

**GBC MAI 0200** 

**GBC YAM 0202** 

**GBC HON 0203** 

**GBC CZR 0204** 

**GBC KAW 0206** 

**GBC SUZ 0207** 

**GBC PUC 0208** 