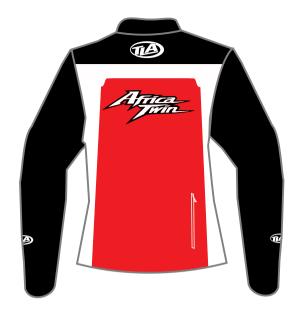

#### CLASSIC RIDERS STYLE

These jackets are inspired by those of the old motorcycle brands from past and are not replicas. The clothing is made with sublimation the fabric is polyester oxford 600

Jacket in 600 oxford fabric, detachable sleeves 2 front pockets, one large back pocket elastic in waist perforated inner lining.