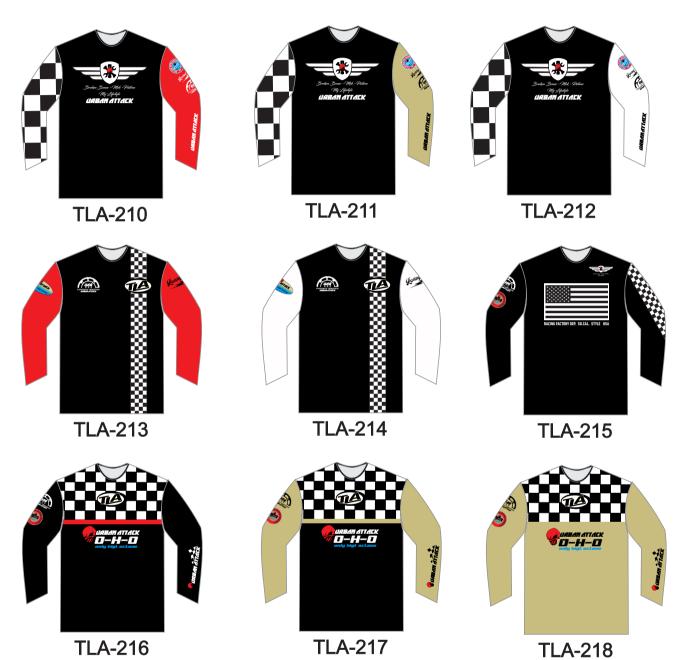

#### CLASSIC BRAND STYLE

These jerseys are inspired by those of the old motorcycle brands from past and are not replicas. The clothing is made with sublimation the fabric is mesh microfresh.