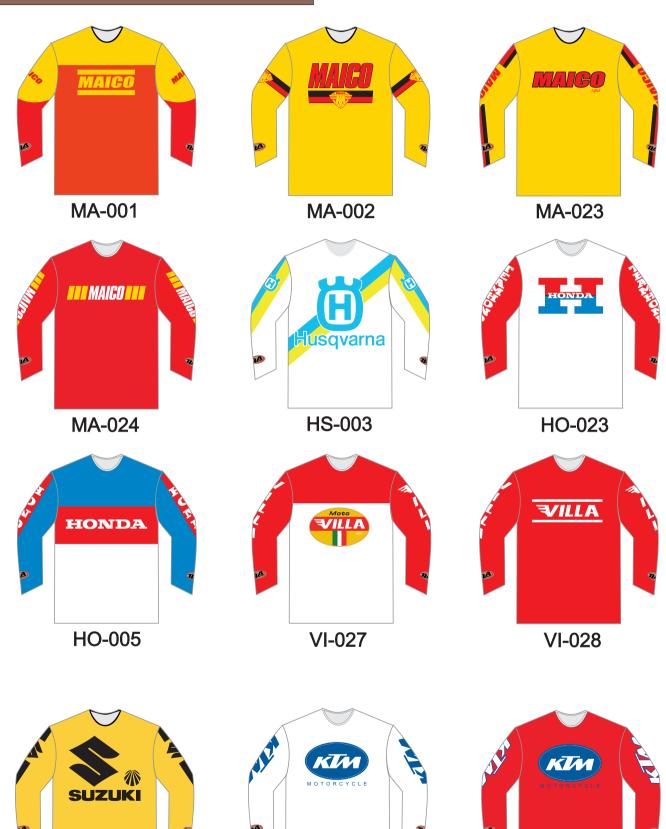

cat.2023

By Alpine Groupe sas 2,avenue du Général Barbot 05100 Briançon

infoalpinegroupe@gmail.com

These jerseys are inspired by those of the old motorcycle brands from past and are not replicas. The clothing is made with sublimation the fabric is mesh microfresh.