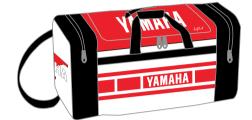

## GEAR BAG CLASSIC STYLE

**GBC MAI 0200** 

**GBC YAM 0202** 

**GBC HON 0203** 

**GBC CZR 0204** 

**GBC KAW 0206** 

**GBC SUZ 0207** 

**GBC PUC 0208** 