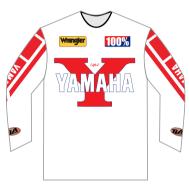

#### CLASSIC BRAND STYLE

These jerseys are inspired by those of the old motorcycle brands from past and are not replicas. The clothing is made with sublimation the fabric is mesh microfresh.