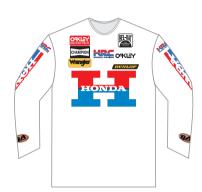

#### CLASSIC BRAND STYLE

These jerseys are inspired by those of the old motorcycle brands from past and are not replicas. The clothing is made with sublimation the fabric is mesh microfresh.