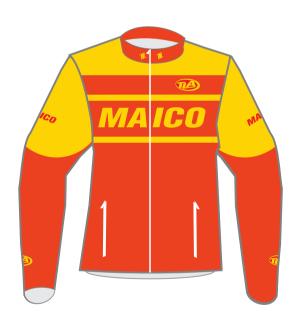

#### CLASSIC RIDERS STYLE

These jackets are inspired by those of the old motorcycle brands from past and are not replicas. The clothing is made with sublimation the fabric is polyester oxford 600

Jacket in 600 oxford fabric, detachable sleeves 2 front pockets, one large back pocket elastic in waist perforated inner lining.