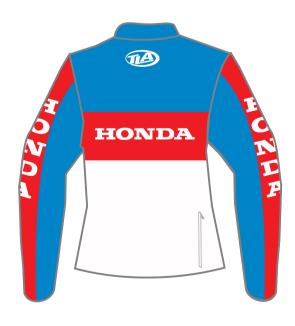

#### CLASSIC RIDERS STYLE

These jackets are inspired by those of the old motorcycle brands from past and are not replicas. The clothing is made with sublimation the fabric is polyester oxford 600

Jacket in 600 oxford fabric, detachable sleeves 2 front pockets, one large back pocket elastic in waist perforated inner lining.