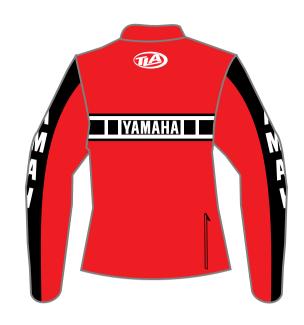

#### CLASSIC RIDERS STYLE

These jackets are inspired by those of the old motorcycle brands from past and are not replicas. The clothing is made with sublimation the fabric is polyester oxford 600

Jacket in 600 oxford fabric, detachable sleeves 2 front pockets, one large back pocket elastic in waist perforated inner lining.