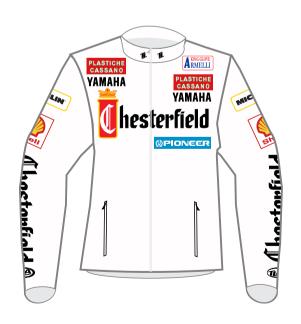

#### CLASSIC RIDERS STYLE

These jackets are inspired by those of the old motorcycle brands from past and are not replicas. The clothing is made with sublimation the fabric is polyester oxford 600

Jacket in 600 oxford fabric, detachable sleeves 2 front pockets, one large back pocket elastic in waist perforated inner lining.