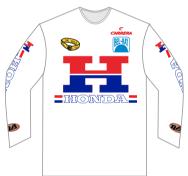

#### CLASSIC BRAND STYLE

These jerseys are inspired by those of the old motorcycle brands from past and are not replicas. The clothing is made with sublimation the fabric is mesh microfresh.