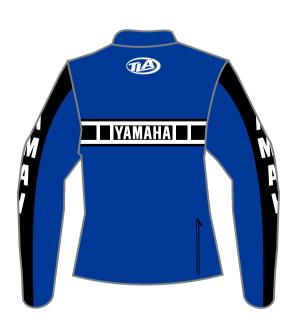

#### CLASSIC RIDERS STYLE

These jackets are inspired by those of the old motorcycle brands from past and are not replicas. The clothing is made with sublimation the fabric is polyester oxford 600

Jacket in 600 oxford fabric, detachable sleeves 2 front pockets, one large back pocket elastic in waist perforated inner lining.