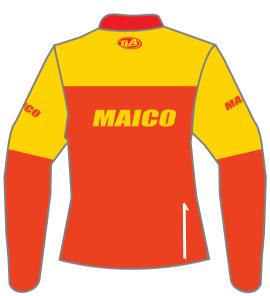

#### CLASSIC RIDERS STYLE

These jackets are inspired by those of the old motorcycle brands from past and are not replicas. The clothing is made with sublimation the fabric is polyester oxford 600

Jacket in 600 oxford fabric, detachable sleeves 2 front pockets, one large back pocket elastic in waist perforated inner lining.