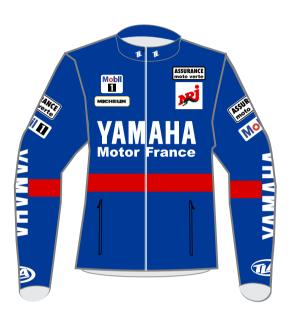

#### CLASSIC RIDERS STYLE

These jackets are inspired by those of the old motorcycle brands from past and are not replicas. The clothing is made with sublimation the fabric is polyester oxford 600

Jacket in 600 oxford fabric, detachable sleeves 2 front pockets, one large back pocket elastic in waist perforated inner lining.

#### SP 001 PETHERHANSEL STYLE

SP 002 PICCO STYLE