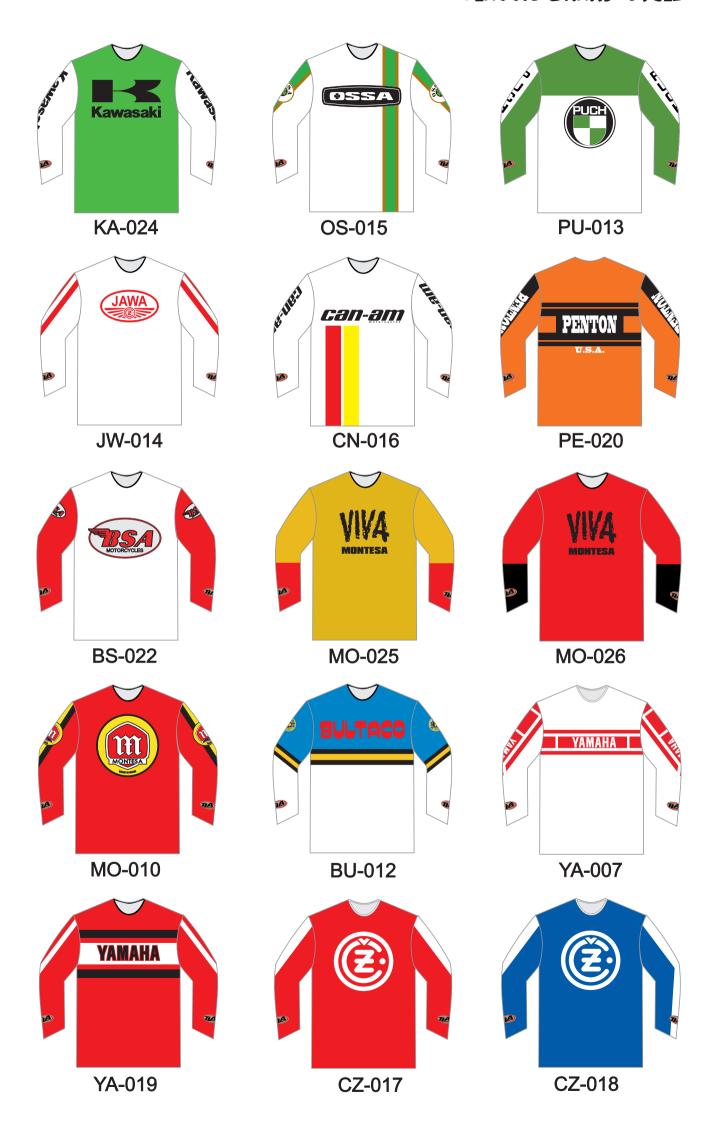

cat.2023

By Alpine Groupe sas 2,avenue du Général Barbot 05100 Briançon

infoalpinegroupe@gmail.com

These jerseys are inspired by those of the old motorcycle brands from past and are not replicas. The clothing is made with sublimation the fabric is mesh microfresh.