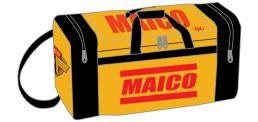

## GEAR BAG CLASSIC STYLE

**GBC MAI 0200** 

**GBC YAM 0202** 

**GBC HON 0203** 

**GBC CZR 0204** 

**GBC KAW 0206** 

**GBC SUZ 0207** 

**GBC PUC 0208** 