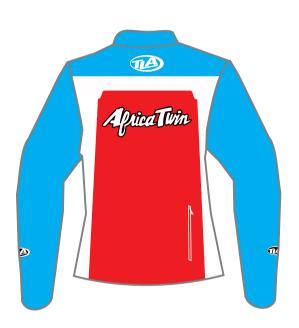

#### CLASSIC BRAND STYLE

These jerseys are inspired by those of the old motorcycle brands from past and are not replicas. The clothing is made with sublimation the fabric is mesh microfresh.