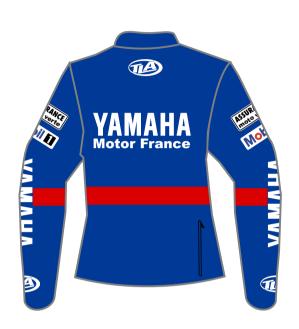

#### CLASSIC RIDERS STYLE

These jackets are inspired by those of the old motorcycle brands from past and are not replicas. The clothing is made with sublimation the fabric is polyester oxford 600

Jacket in 600 oxford fabric, detachable sleeves 2 front pockets, one large back pocket elastic in waist perforated inner lining.