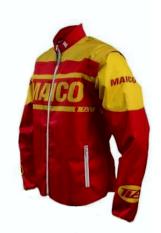

#### CLASSIC RIDERS STYLE

These jackets are inspired by those of the old motorcycle brands from past and are not replicas. The clothing is made with sublimation the fabric is polyester oxford 600

Jacket in 600 oxford fabric, detachable sleeves 2 front pockets, one large back pocket elastic in waist perforated inner lining.