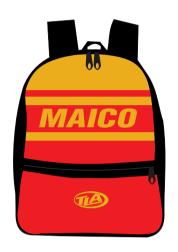

## BACK PACK CLASSIC STYLE 15 LITERS

**BP MA** 

**BP KT** 

**BP KA** 

**BP HO** 

**BP SU** 

**BP YA** 

**BP FC** 