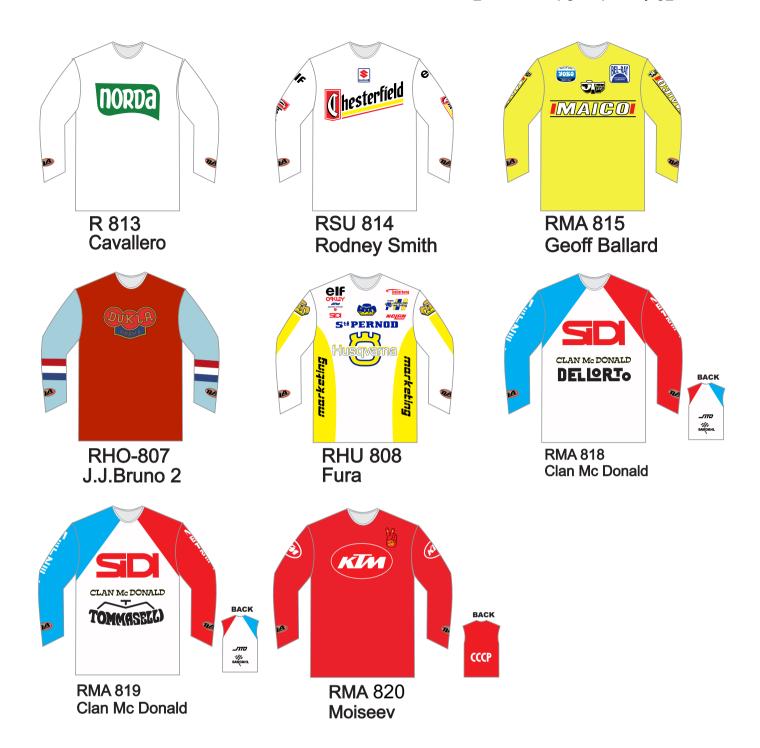

### TRIAL JERSEYS

**RYA-800** 

RYA 816 Hekki Mikkola

RHO-803 Jmb

RHO-804 Malerbe

RHO-805 Malerbe 2

RHO-806 J.J.Bruno

RHO-807 J.J.Bruno 2

RHU 808 Fura

RSU 809 B.lackey

RKA 810 B.lackey 2

RMA 811 Adolph Weil

RHO 812 Team USA