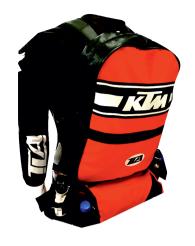

## BACK PACK CLASSIC STYLE 15 LITERS

**BP MA** 

**BP KT** 

**BP KA** 

**BP HO** 

**BP SU** 

**BP YA** 

**BP FC** 