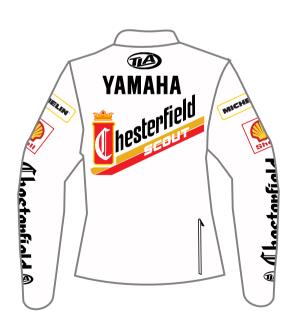

#### CLASSIC RIDERS STYLE

These jackets are inspired by those of the old motorcycle brands from past and are not replicas. The clothing is made with sublimation the fabric is polyester oxford 600

Jacket in 600 oxford fabric, detachable sleeves 2 front pockets, one large back pocket elastic in waist perforated inner lining.