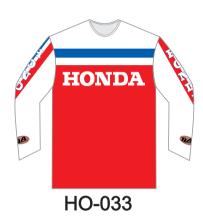

#### CLASSIC BRAND STYLE

These jerseys are inspired by those of the old motorcycle brands from past and are not replicas. The clothing is made with sublimation the fabric is mesh microfresh.