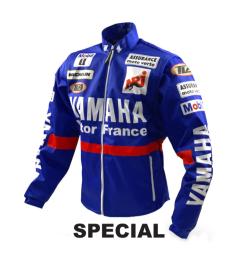

#### CLASSIC RIDERS STYLE

These jackets are inspired by those of the old motorcycle brands from past and are not replicas. The clothing is made with sublimation the fabric is polyester oxford 600

Jacket in 600 oxford fabric, detachable sleeves 2 front pockets, one large back pocket elastic in waist perforated inner lining.

#### SP 001 PETHERHANSEL STYLE

SP 002 PICCO STYLE