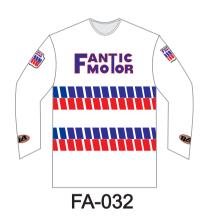

#### CLASSIC BRAND STYLE

These jerseys are inspired by those of the old motorcycle brands from past and are not replicas. The clothing is made with sublimation the fabric is mesh microfresh.