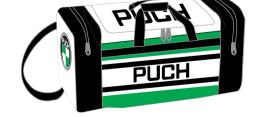

## GEAR BAG CLASSIC STYLE

**GBC MAI 0200** 

**GBC YAM 0202** 

**GBC HON 0203** 

**GBC CZR 0204** 

**GBC KAW 0206** 

**GBC SUZ 0207** 

**GBC PUC 0208** 