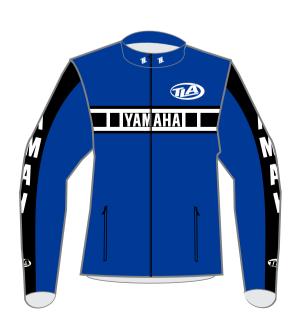

#### CLASSIC RIDERS STYLE

These jackets are inspired by those of the old motorcycle brands from past and are not replicas. The clothing is made with sublimation the fabric is polyester oxford 600

Jacket in 600 oxford fabric, detachable sleeves 2 front pockets, one large back pocket elastic in waist perforated inner lining.