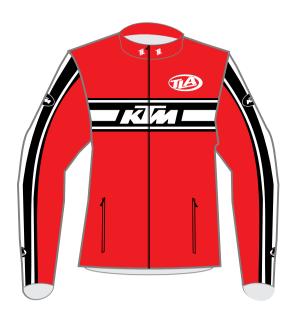

#### CLASSIC BRAND STYLE

These jerseys are inspired by those of the old motorcycle brands from past and are not replicas. The clothing is made with sublimation the fabric is mesh microfresh.