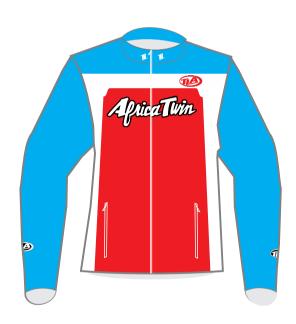

#### CLASSIC BRAND STYLE

These jerseys are inspired by those of the old motorcycle brands from past and are not replicas. The clothing is made with sublimation the fabric is mesh microfresh.