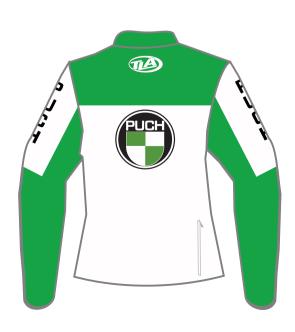

#### CLASSIC BRAND STYLE

These jerseys are inspired by those of the old motorcycle brands from past and are not replicas. The clothing is made with sublimation the fabric is mesh microfresh.