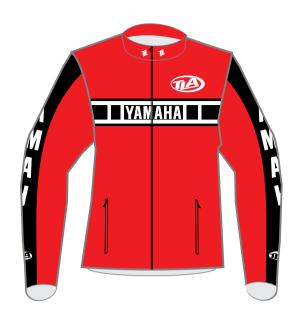

#### CLASSIC RIDERS STYLE

These jackets are inspired by those of the old motorcycle brands from past and are not replicas. The clothing is made with sublimation the fabric is polyester oxford 600

Jacket in 600 oxford fabric, detachable sleeves 2 front pockets, one large back pocket elastic in waist perforated inner lining.