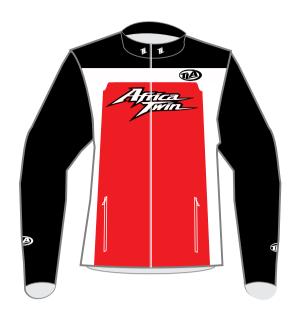

#### CLASSIC RIDERS STYLE

These jackets are inspired by those of the old motorcycle brands from past and are not replicas. The clothing is made with sublimation the fabric is polyester oxford 600

Jacket in 600 oxford fabric, detachable sleeves 2 front pockets, one large back pocket elastic in waist perforated inner lining.