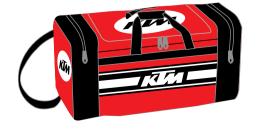

## GEAR BAG CLASSIC STYLE

**GBC MAI 0200** 

**GBC YAM 0202** 

**GBC HON 0203** 

**GBC CZR 0204** 

**GBC KAW 0206** 

**GBC SUZ 0207** 

**GBC PUC 0208** 

**GBC KTM 0209** 