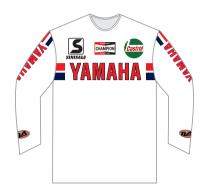

#### CLASSIC BRAND STYLE

These jerseys are inspired by those of the old motorcycle brands from past and are not replicas. The clothing is made with sublimation the fabric is mesh microfresh.