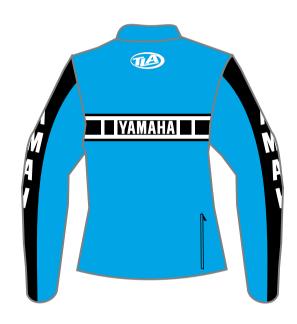

#### CLASSIC RIDERS STYLE

These jackets are inspired by those of the old motorcycle brands from past and are not replicas. The clothing is made with sublimation the fabric is polyester oxford 600

Jacket in 600 oxford fabric, detachable sleeves 2 front pockets, one large back pocket elastic in waist perforated inner lining.