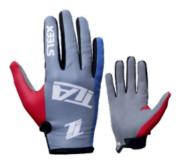

#### **Gloves features**

STEEX

- -Performance glove
- -Strech poly and spandex fabrics for backhand with sublimated graphics
- -Synthetic palm hight sensitivy
- -Palm side velcro wrist closure bind-free flexibility

NAVY

**GREEN FOREST** 

**RED/GREY/BLUE** 

ADULT SIZES: XXS - XS - S - M - L - XL - 2XL - 3XL