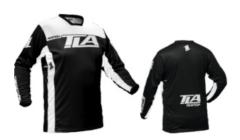

#### **Jersey features**

**REAKTION** 

-Performance jersey

-Sublimation mesh for maximum ventilation

-Dual arm pit ventig panels

-Mesh collar

BLUE/BLACK

BLACK/BLACK

NAVY/BLACK

SIZES: S-M-L-XL-2XL-3XL