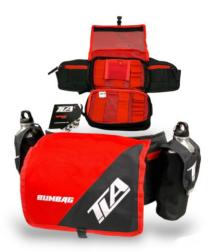

## BUMBAG /

**BLUE REFLEX** 

**RED** 

**URBAN ATTACK** 

**FOREST** 

**CHOCOLATE** 

**BLACK** 