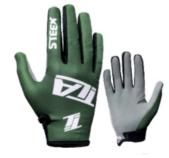

#### **Gloves features**

STEEX

- -Performance glove
- -Strech poly and spandex fabrics for backhand with sublimated graphics
- -Synthetic palm hight sensitivy
- -Palm side velcro wrist closure bind-free flexibility

NAVY

**GREEN FOREST** 

**RED/GREY/BLUE** 

ADULT SIZES: XXS - XS - S - M - L - XL - 2XL - 3XL