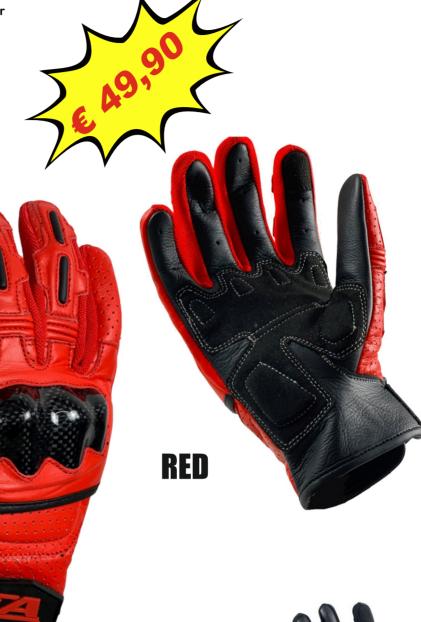

# Gloves features Velcro Closure Hight Sensitivy Full Grain Leather

Amara

Hard Protectors

Touch

- Full grain leather

- Palm with soft amara inserts

- knukle protectors with carbonpoly

Perforated in strategic points for good ventilation

- Anatomical fit

**SIZES: S - M - L - XL - 2XL - 3XL** 