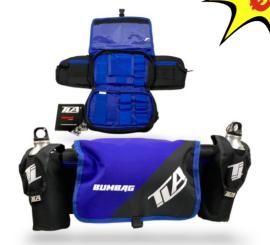

## BUMBAG /

**BLUE REFLEX** 

**RED** 

**URBAN ATTACK** 

**FOREST** 

**CHOCOLATE** 

**BLACK** 