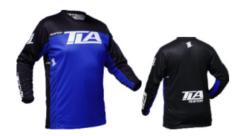

#### **Jersey features**

**REAKTION** 

-Performance jersey

-Sublimation mesh for maximum ventilation

-Dual arm pit ventig panels

-Mesh collar

BLUE/BLACK

BLACK/BLACK

NAVY/BLACK

SIZES: S-M-L-XL-2XL-3XL