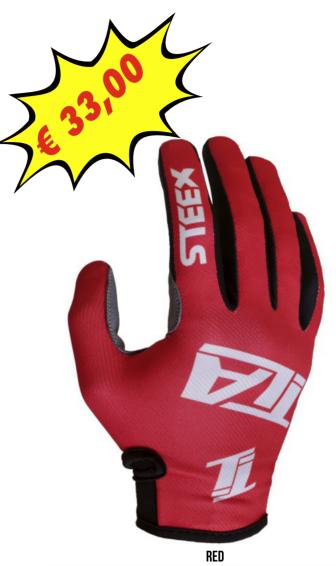

#### **Gloves features**

STEEX

- -Performance glove
- -Strech poly and spandex fabrics for backhand with sublimated graphics
- -Synthetic palm hight sensitivy
- -Palm side velcro wrist closure bind-free flexibility

NAVY

**GREEN FOREST** 

**RED/GREY/BLUE** 

ADULT SIZES: XXS - XS - S - M - L - XL - 2XL - 3XL