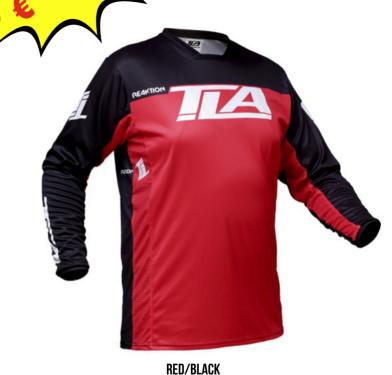

#### **Jersey features**

**REAKTION** 

-Performance jersey

-Sublimation mesh for maximum ventilation

-Dual arm pit ventig panels

-Mesh collar

BLUE/BLACK

BLACK/BLACK

**RED/BLACK** 

**BLUE/BLACK** 

**BLACK/BLACK** 

**NAVY/BLACK** 