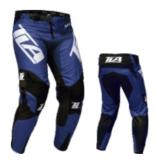

#### **Pants features**

#### **REAKTION**

All-Over

**Graphics UV Resistant** 

**Graphics** 

Leather

Ratchet waist **Buckle** 

Strech

- -Performance pants
- -Hight density polyester
- -confortable mesh liner
- -Strategically placed strech panels
- -Ultra-lightweight pre-curved design
- -Full grain leather inner knee panels ratchet

**RED/BLACK** 

**BLUE/BLACK** 

**BLACK/BLACK** 

**NAVY/BLACK** 