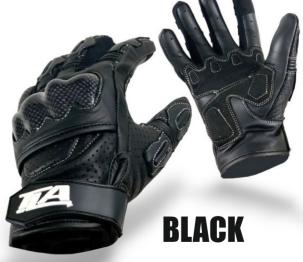

# Gloves features Velcro Closure Hight Sensitivy Full Grain Leather

Amara

Hard Protectors

Touch

- Full grain leather

- Palm with soft amara inserts

- knukle protectors with carbonpoly

Perforated in strategic points for good ventilation

- Anatomical fit

**SIZES: S - M - L - XL - 2XL - 3XL** 