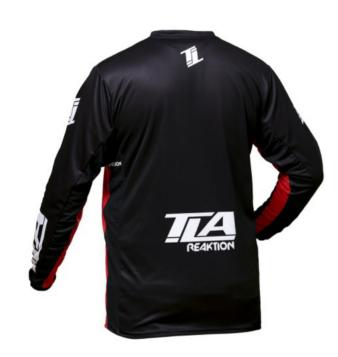

#### **Jersey features**

**REAKTION** 

-Performance jersey

-Sublimation mesh for maximum ventilation

-Dual arm pit ventig panels

-Mesh collar

BLUE/BLACK

BLACK/BLACK

NAVY/BLACK

SIZES: S-M-L-XL-2XL-3XL