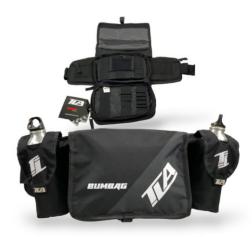

## BUMBAG /

**BLUE REFLEX** 

**RED** 

**URBAN ATTACK** 

**FOREST** 

**CHOCOLATE** 

**BLACK** 