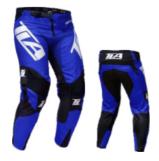

#### **Pants features**

#### **REAKTION**

All-Over

**Graphics UV Resistant** 

**Graphics** 

Leather

Ratchet waist **Buckle** 

Strech

- -Performance pants
- -Hight density polyester
- -confortable mesh liner
- -Strategically placed strech panels
- -Ultra-lightweight pre-curved design
- -Full grain leather inner knee panels ratchet

**RED/BLACK** 

**BLUE/BLACK** 

**BLACK/BLACK** 

**NAVY/BLACK** 