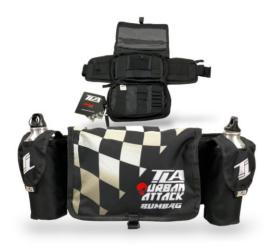

## BUMBAG /

**BLUE REFLEX** 

**RED** 

**URBAN ATTACK** 

**FOREST** 

**CHOCOLATE** 

**BLACK** 