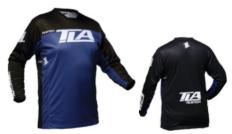

#### **Jersey features**

**REAKTION** 

-Performance jersey

-Sublimation mesh for maximum ventilation

-Dual arm pit ventig panels

-Mesh collar

BLUE/BLACK

BLACK/BLACK

NAVY/BLACK

SIZES: S-M-L-XL-2XL-3XL