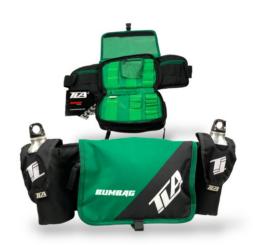

## BUMBAG /

**BLUE REFLEX** 

**RED** 

**URBAN ATTACK** 

**FOREST** 

**CHOCOLATE** 

**BLACK** 