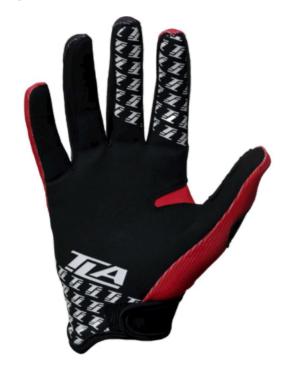

#### **Gloves features**

RUSH

- -Performance glove
- -Strech poly and spandex fabrics for backhand with sublimated graphics
- -Synthetic palm and thumb panel for wear resitence and confort
- -Silicone treated fingertips for improved lever control
- -Palm side velcro wrist closure bind-free flexibility

BLUE/BLACK BLACK/BLACK NAVY/BLACK

ADULT SIZES: XXS - XS - S - M - L - XL - 2XL - 3XL

KIDS SIZES: 3/5Y - 5/7Y - 7/9Y