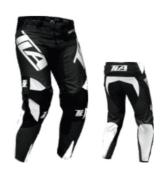

#### **Pants features**

#### **REAKTION**

All-Over

**Graphics UV Resistant** 

**Graphics** 

Leather

Ratchet waist **Buckle** 

Strech

- -Performance pants
- -Hight density polyester
- -confortable mesh liner
- -Strategically placed strech panels
- -Ultra-lightweight pre-curved design
- -Full grain leather inner knee panels ratchet

**RED/BLACK** 

**BLUE/BLACK** 

**BLACK/BLACK** 

**NAVY/BLACK** 