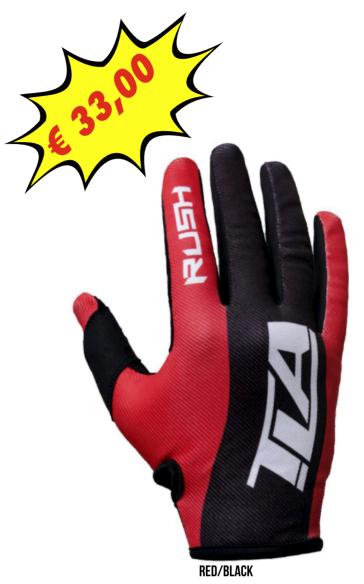

#### **Gloves features**

RUSH

- -Performance glove
- -Strech poly and spandex fabrics for backhand with sublimated graphics
- -Synthetic palm and thumb panel for wear resitence and confort
- -Silicone treated fingertips for improved lever control
- -Palm side velcro wrist closure bind-free flexibility

BLUE/BLACK BLACK/BLACK NAVY/BLACK

ADULT SIZES: XXS - XS - S - M - L - XL - 2XL - 3XL

KIDS SIZES: 3/5Y - 5/7Y - 7/9Y