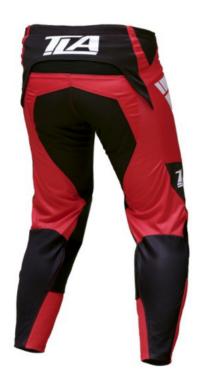

#### **Pants features**

#### **REAKTION**

All-Over

**Graphics UV Resistant** 

**Graphics** 

Leather

Ratchet waist **Buckle** 

Strech

- -Performance pants
- -Hight density polyester
- -confortable mesh liner
- -Strategically placed strech panels
- -Ultra-lightweight pre-curved design
- -Full grain leather inner knee panels ratchet

**RED/BLACK** 

**BLUE/BLACK** 

**BLACK/BLACK** 

**NAVY/BLACK** 