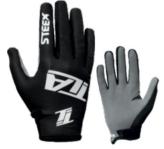

#### **Gloves features**

STEEX

- -Performance glove
- -Strech poly and spandex fabrics for backhand with sublimated graphics
- -Synthetic palm hight sensitivy
- -Palm side velcro wrist closure bind-free flexibility

NAVY

**GREEN FOREST** 

**RED/GREY/BLUE** 

ADULT SIZES: XXS - XS - S - M - L - XL - 2XL - 3XL