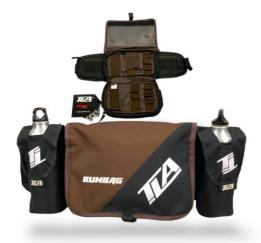

## BUMBAG /

**BLUE REFLEX** 

**RED** 

**URBAN ATTACK** 

**FOREST** 

**CHOCOLATE** 

**BLACK** 