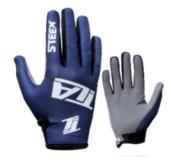

#### **Gloves features**

STEEX

- -Performance glove
- -Strech poly and spandex fabrics for backhand with sublimated graphics
- -Synthetic palm hight sensitivy
- -Palm side velcro wrist closure bind-free flexibility

NAVY

**GREEN FOREST** 

**RED/GREY/BLUE** 

ADULT SIZES: XXS - XS - S - M - L - XL - 2XL - 3XL